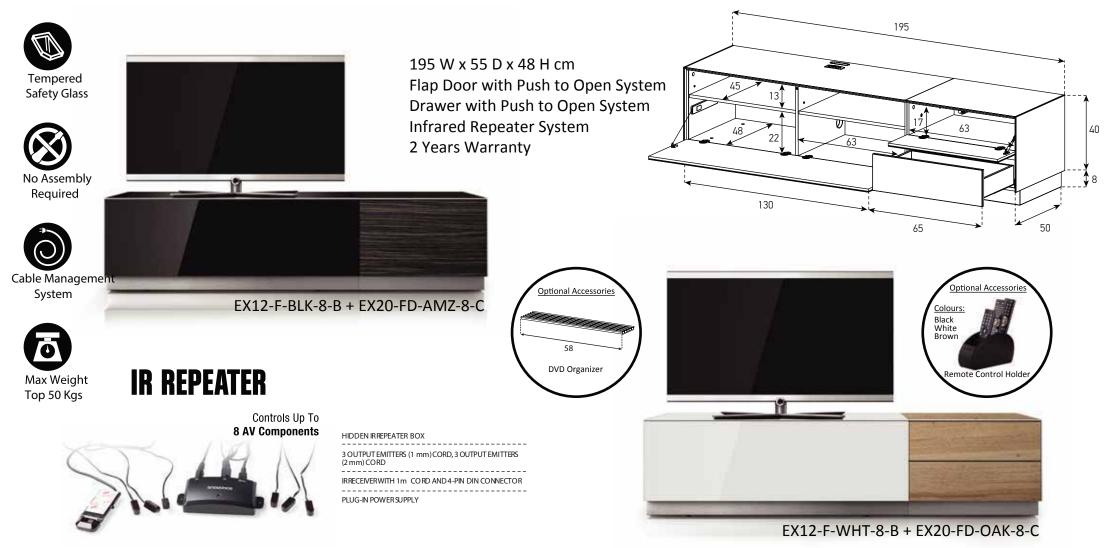

## **ELEMENTS EX12+20**

## SONOROU<sup>®</sup> Made in Europe



## SPECIAL ORDERS

The Sonorous Elements Range has many colour and cabinet options available just for you. Special ordering will enable an exacting match to your home décor and give you some European flavour right in your living room. If you would like to know more about special orders, please view the **Sonorous Elements Full Line Catalogue** 

Full line Catalogue available at your Harvey Norman Electrical store or email info@avsupply.co.nz for your personal copy. Special orders can be placed through your local Harvey Norman Electrical Store. Delivery will be approximately 12 - 16 weeks from date of order.